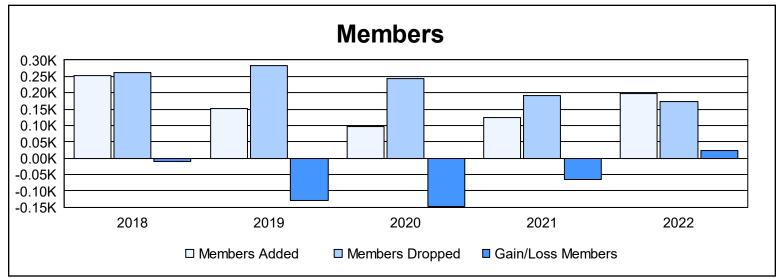

District 17 A

As of June 2022 Cumulative

| Year      | New<br>Clubs | Dropped<br>Clubs | Gain/<br>Loss<br>Clubs | New<br>Members | Charter<br>Members | Reinstate<br>Members | Transfer<br>Members | Total<br>Member<br>Added | Total<br>Members<br>Dropped | Gain/<br>Loss<br>Members |
|-----------|--------------|------------------|------------------------|----------------|--------------------|----------------------|---------------------|--------------------------|-----------------------------|--------------------------|
| 2017-2018 | 1            | 1                | 0                      | 215            | 22                 | 3                    | 12                  | 252                      | 263                         | -11                      |
| 2018-2019 | 0            | 5                | -5                     | 130            | 0                  | 5                    | 18                  | 153                      | 283                         | -130                     |
| 2019-2020 | 0            | 3                | -3                     | 79             | 0                  | 4                    | 13                  | 96                       | 244                         | -148                     |
| 2020-2021 | 0            | 2                | -2                     | 116            | 0                  | 4                    | 4                   | 124                      | 190                         | -66                      |
| 2021-2022 | 0            | 0                | 0                      | 171            | 0                  | 14                   | 12                  | 197                      | 173                         | 24                       |
| Average   | 0            | 2                | -2                     | 142            | 4                  | 6                    | 12                  | 164                      | 231                         | -66                      |