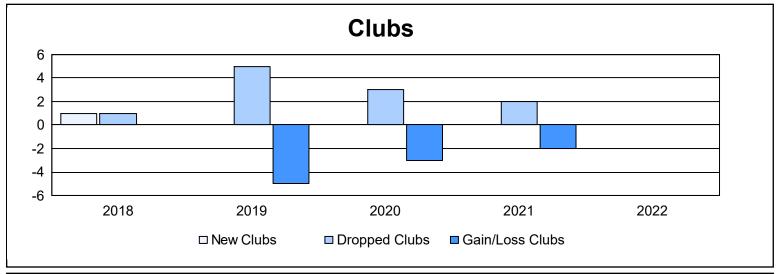

District 17 A

As of June 2022 Cumulative

| Year      | New<br>Clubs | Dropped<br>Clubs | Gain/<br>Loss<br>Clubs | New<br>Members | Charter<br>Members | Reinstate<br>Members | Transfer<br>Members | Total<br>Member<br>Added | Total<br>Members<br>Dropped | Gain/<br>Loss<br>Members |
|-----------|--------------|------------------|------------------------|----------------|--------------------|----------------------|---------------------|--------------------------|-----------------------------|--------------------------|
| 2017-2018 | 1            | 1                | 0                      | 215            | 22                 | 3                    | 12                  | 252                      | 263                         | -11                      |
| 2018-2019 | 0            | 5                | -5                     | 130            | 0                  | 5                    | 18                  | 153                      | 283                         | -130                     |
| 2019-2020 | 0            | 3                | -3                     | 79             | 0                  | 4                    | 13                  | 96                       | 244                         | -148                     |
| 2020-2021 | 0            | 2                | -2                     | 116            | 0                  | 4                    | 4                   | 124                      | 190                         | -66                      |
| 2021-2022 | 0            | 0                | 0                      | 171            | 0                  | 14                   | 12                  | 197                      | 173                         | 24                       |
| Average   | 0            | 2                | -2                     | 142            | 4                  | 6                    | 12                  | 164                      | 231                         | -66                      |